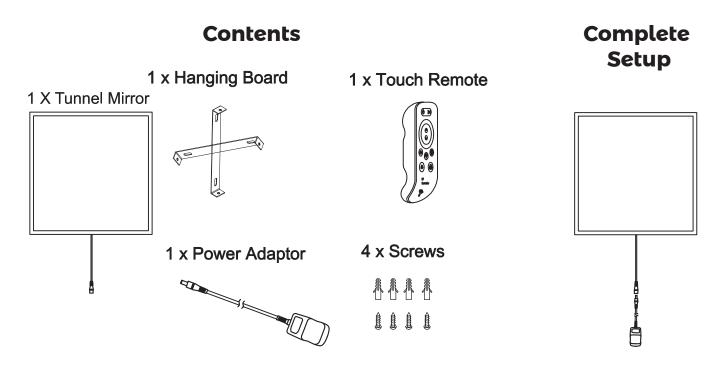

#### Package include:

Mirror\*1 UK Plug Adapter\*1 User Manual\*1 Hanging Board\*1 Touch Remote\*1 Screw bag\*1 (include 4 brackets, 4 screws, 4 anchors)