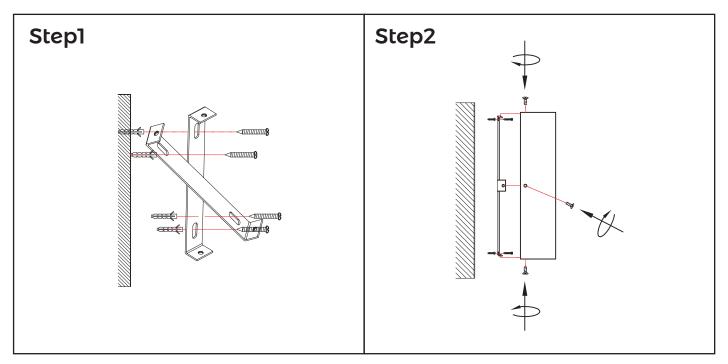

### Step 1: Attach the mounting frame securely to the wall.

# **Step 2**: Follow the provided diagram to connect the power cord and securely fasten the lamp to the mounting frame using the screw.

Thank you & enjoy your new amazing light show !!!