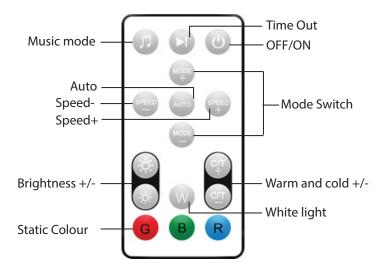

### **Remote instructions**

- 1. **Timer setup:** Quickly press the timer button until the white light flashes. Flash 1x to set up the timer for 1 hour to automatically turn off the lamp, flash 2x, 3x, 4x, or 5x to set up the timer for 2 hours, 3 hours, 4 hours, or 5 hours respectively. \*Turn off the lamp to cancel the timer setting.
- 2. m+/-: Mode plus, mode minus
- 3. Music mode: To select the next music mode, press the music button.
  \*To exit music mode, simply press the color ring or normal mode button.
- 4. **Speed +/-:** Use the speed plus (+) button to increase speed and the speed minus (-) button to decrease speed in running modes.
- 5. **Music sensitivity +/-**: Adjust music mode sensitivity using the sensitivity plus (+) and minus (-) buttons.
- 6. To pair 1 or 2+ lamps to a single remote, press and hold the On/Off button for more than 5 seconds until the light flashes three times.
- 7. To unpair the lamps, press and hold the On/Off button for more than 5 seconds until the light flashes three times.

#### 1. How to Pair/Unpair the Remote with the Product:

To pair or unpair the remote control with the product, press and hold the "On/Off Key" on the remote.

#### 2. Note about Remote Batteries:

Please be aware that remote batteries are not included. The remote requires 3 x AAA batteries. Make sure to insert the specified batteries to operate the remote control effectively.