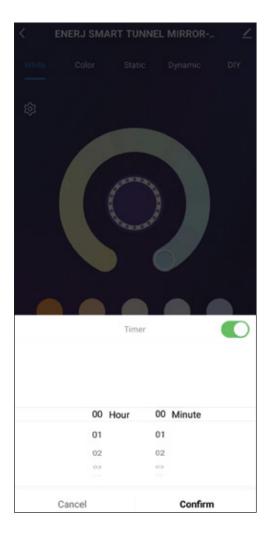

### **Remote instructions**

- 1. **Timer setup:** Quickly press the timer button until the white light flashes. Flash 1x to set up the timer for 1 hour to automatically turn off the lamp, flash 2x, 3x, 4x, or 5x to set up the timer for 2 hours, 3 hours, 4 hours, or 5 hours respectively. \*Turn off the lamp to cancel the timer setting.
- 2. m+/-: Mode plus, mode minus
- 3. Music mode: To select the next music mode, press the music button.
  \*To exit music mode, simply press the color ring or normal mode button.
- 4. **Speed +/-:** Use the speed plus (+) button to increase speed and the speed minus (-) button to decrease speed in running modes.
- 5. **Music sensitivity +/-**: Adjust music mode sensitivity using the sensitivity plus (+) and minus (-) buttons.
- 6. To pair 1 or 2+ lamps to a single remote, press and hold the On/Off button for more than 5 seconds until the light flashes three times.
- 7. To unpair the lamps, press and hold the On/Off button for more than 5 seconds until the light flashes three times.